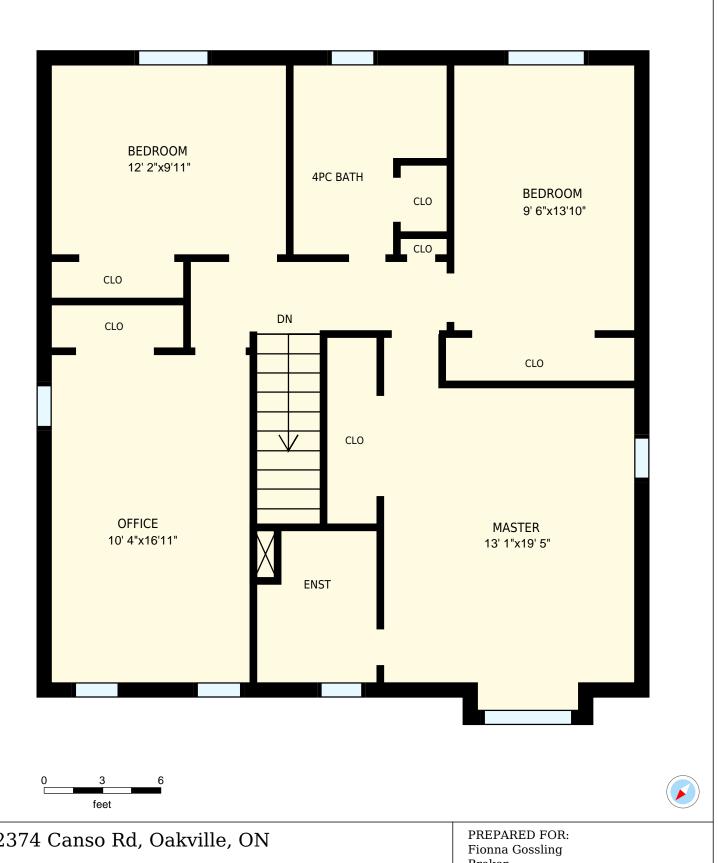

| 2374 Canso Rd, Oakville, ON                                                                                                                                                                                                          |                             |               | PREPARED FOR: Fionna Gossling                   |
|--------------------------------------------------------------------------------------------------------------------------------------------------------------------------------------------------------------------------------------|-----------------------------|---------------|-------------------------------------------------|
| 2nd floor                                                                                                                                                                                                                            |                             |               | Broker<br>Royal LePage Real Estate Services Ltd |
| Interior Area<br>Exterior Area                                                                                                                                                                                                       | 986 sq. ft.<br>1062 sq. ft. | Included Area | PREPARED ON:<br>Apr, 2017                       |
| All room dimensions and floor areas must be considered approximate and are subject to independent verification. For method of measurement please see <a href="https://youriguide.com/measure/">https://youriguide.com/measure/</a> . |                             |               |                                                 |