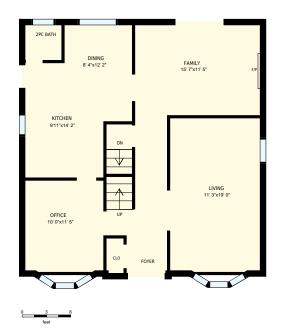

## 2374 Canso Rd, Oakville, ON

Total Exterior Area Above Grade 2044 sq. ft.

**Main floor** Exterior Area 982 sq. ft. **2nd floor** Exterior Area 1062 sq. ft.

**Basement** 

| 2374 Canso                     | Rd, Oakville,                                                                                          | PREPARED FOR: Fionna Gossling                                       |                                                 |
|--------------------------------|--------------------------------------------------------------------------------------------------------|---------------------------------------------------------------------|-------------------------------------------------|
| Main floor                     |                                                                                                        |                                                                     | Broker<br>Royal LePage Real Estate Services Ltd |
| Interior Area<br>Exterior Area | 911 sq. ft.<br>982 sq. ft.                                                                             | Included Area                                                       | PREPARED ON:<br>Apr, 2017                       |
|                                | r areas must be considered approplease see <a href="https://youriguide.cor">https://youriguide.cor</a> | oximate and are subject to independent verification.<br>n/measure/. |                                                 |