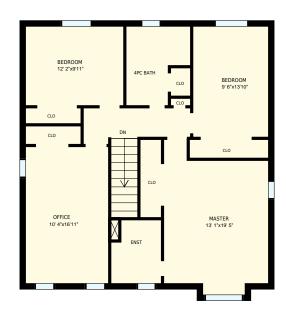

| 2374 Canso Rd, Oakville, ON                                                                                                                                                                                                          |                             |               | PREPARED FOR: Fionna Gossling                   |
|--------------------------------------------------------------------------------------------------------------------------------------------------------------------------------------------------------------------------------------|-----------------------------|---------------|-------------------------------------------------|
| 2nd floor                                                                                                                                                                                                                            |                             |               | Broker<br>Royal LePage Real Estate Services Ltd |
| Interior Area<br>Exterior Area                                                                                                                                                                                                       | 986 sq. ft.<br>1062 sq. ft. | Included Area | PREPARED ON:<br>Apr, 2017                       |
| All room dimensions and floor areas must be considered approximate and are subject to independent verification. For method of measurement please see <a href="https://youriguide.com/measure/">https://youriguide.com/measure/</a> . |                             |               |                                                 |