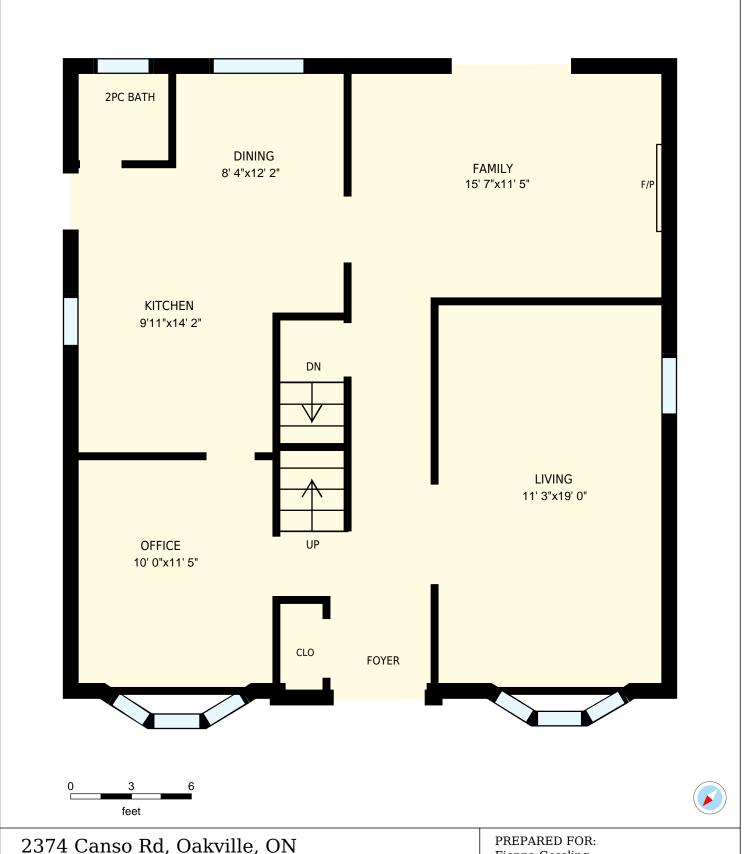

## 2374 Canso Rd, Oakville, ON

Total Exterior Area Above Grade 2044 sq. ft.

**Main floor** Exterior Area 982 sq. ft. **2nd floor** Exterior Area 1062 sq. ft.

**Basement** 

| 2374 Canso                     | Rd, Oakville,                                                                                          | PREPARED FOR: Fionna Gossling                                       |                                                 |
|--------------------------------|--------------------------------------------------------------------------------------------------------|---------------------------------------------------------------------|-------------------------------------------------|
| Main floor                     |                                                                                                        |                                                                     | Broker<br>Royal LePage Real Estate Services Ltd |
| Interior Area<br>Exterior Area | 911 sq. ft.<br>982 sq. ft.                                                                             | Included Area                                                       | PREPARED ON:<br>Apr, 2017                       |
|                                | r areas must be considered approplease see <a href="https://youriguide.cor">https://youriguide.cor</a> | oximate and are subject to independent verification.<br>n/measure/. |                                                 |