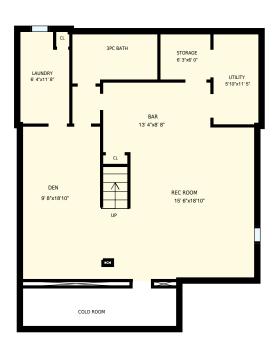

| 23/4 Canso                     | Rd, Oakville,                                                                                          | Fionna Gossling                                                 |                                                 |
|--------------------------------|--------------------------------------------------------------------------------------------------------|-----------------------------------------------------------------|-------------------------------------------------|
| Basement                       |                                                                                                        |                                                                 | Broker<br>Royal LePage Real Estate Services Ltd |
| Interior Area<br>Exterior Area | 898 sq. ft.                                                                                            | Included Area                                                   | PREPARED ON:<br>Apr, 2017                       |
|                                | r areas must be considered approplease see <a href="https://youriguide.cor">https://youriguide.cor</a> | oximate and are subject to independent verification n/measure/. |                                                 |