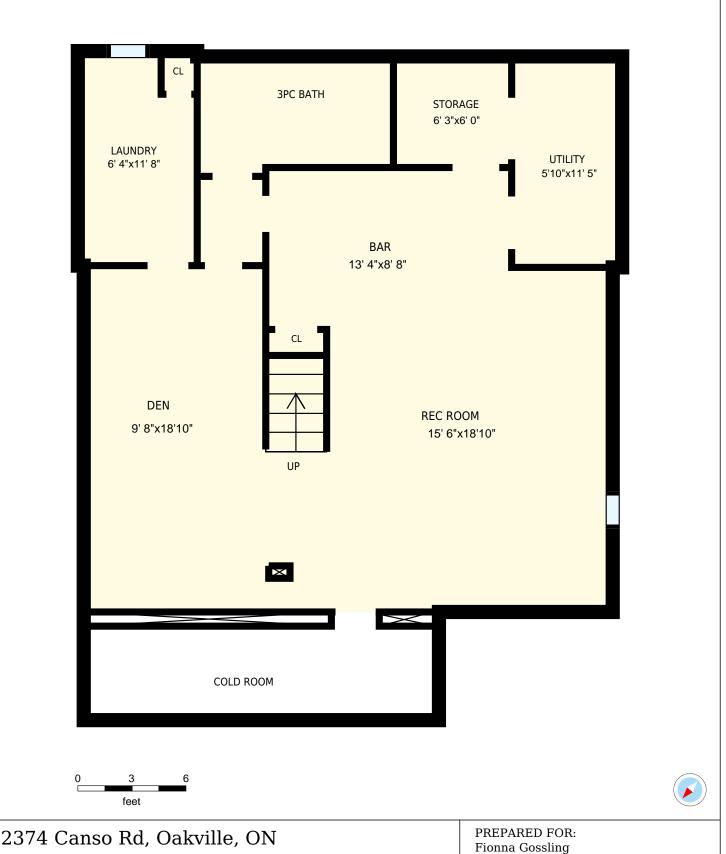

| 23/4 Canso                     | Rd, Oakville,                                                                                          | Fionna Gossling                                                 |                                                 |
|--------------------------------|--------------------------------------------------------------------------------------------------------|-----------------------------------------------------------------|-------------------------------------------------|
| Basement                       |                                                                                                        |                                                                 | Broker<br>Royal LePage Real Estate Services Ltd |
| Interior Area<br>Exterior Area | 898 sq. ft.                                                                                            | Included Area                                                   | PREPARED ON:<br>Apr, 2017                       |
|                                | r areas must be considered approplease see <a href="https://youriguide.cor">https://youriguide.cor</a> | oximate and are subject to independent verification n/measure/. |                                                 |